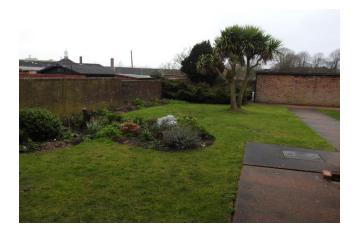

## **Outside To The Rear:**

Lawn, flower and shrub beds and borders, brick-built store, further brick-built store, mature tree