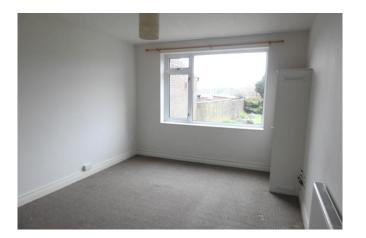

#### **Bedroom 1:** 13' 9" x 10' 4" (4.18m x 3.14m)

Double glazed window to rear, boiler for gas heating to radiators and domestic hot water, radiator, single built-in wardrobe.

## **Bedroom 2:** 11' 5" x 10' 4" (3.47m x 3.14m)

Double glazed window to front, radiator, single built-in wardrobe.