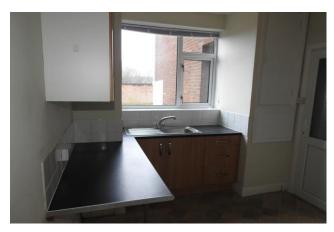

## **Kitchen:** *10' 2'' x 8' 5'' (3.11m x 2.56m)*

Modern kitchen comprising: Sink and drainer with mixer tap, cupboard below, further range of eye and base units, work tops, space and plumbing for washing machine, gas cooker point, part tiled walls, double glazed window to rear, larder cupboard, storage cupboard, double glazed door to rear.