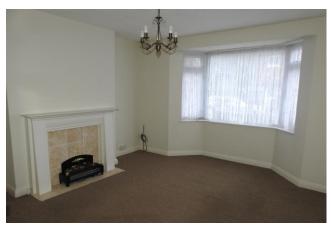

# ACCOMMODATION

**Communal Front Door & Entrance Hall:** Leading to:

**Own Front Door:** 

Hall: Radiator, storage cupboard

**Lounge:** 13' 11" x 12' 10" (4.24m x 3.92m) Display fireplace, radiator, television point, double glazed window to front.